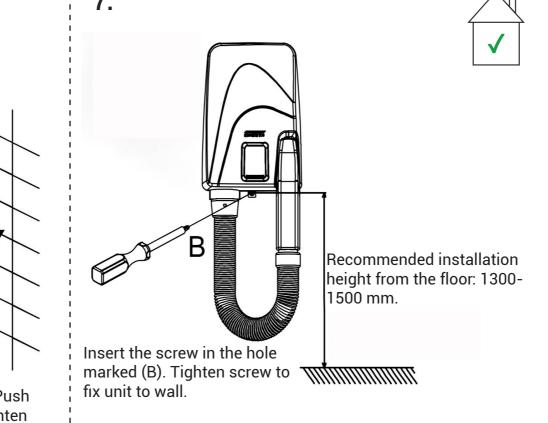

## 610-612 Hair Dryer with 3-speed settings

Make sure that the end of the wall plug is flush with the surface. Tighten the screw in the hole marked (A), leaving 3 mm space between wall and schrew head.