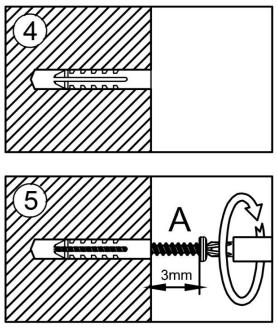

## 610-612 Hair Dryer with 3-speed settings

Make sure that the end of the wall plug is flush with the surface. Tighten the screw in the hole marked (A), leaving 3 mm space between wall and schrew head.