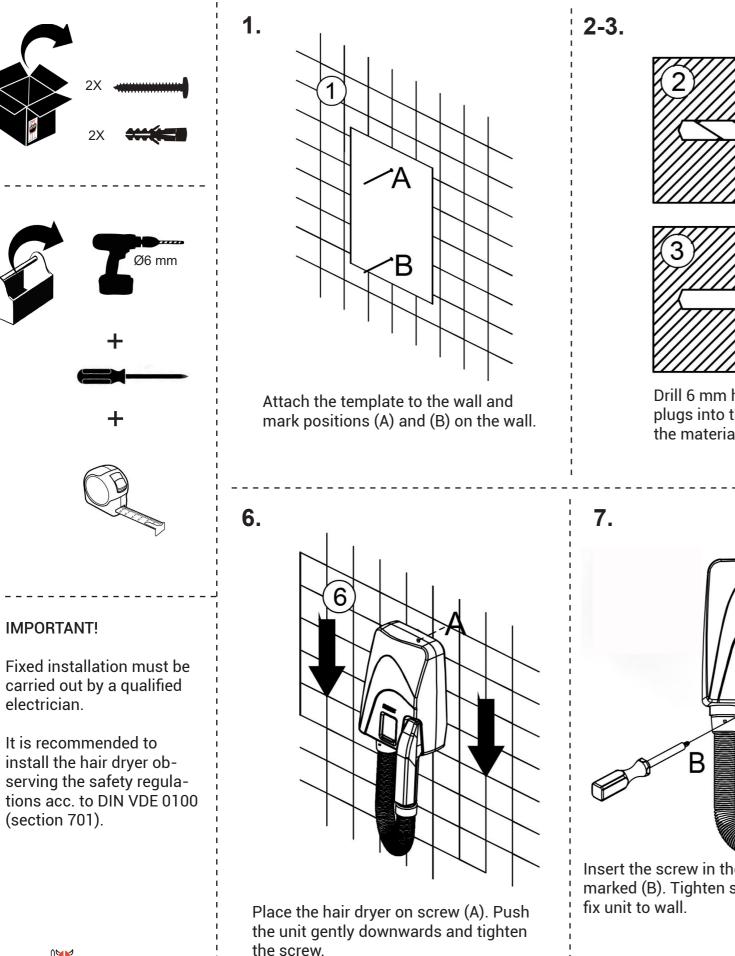

## 610-612 Hair Dryer with 3-speed settings

Make sure that the end of the wall plug is flush with the surface. Tighten the screw in the hole marked (A), leaving 3 mm space between wall and schrew head.