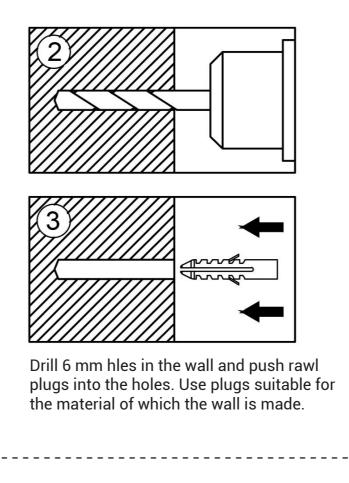

## 610-612 Hair Dryer with 3-speed settings

Make sure that the end of the wall plug is flush with the surface. Tighten the screw in the hole marked (A), leaving 3 mm space between wall and schrew head.